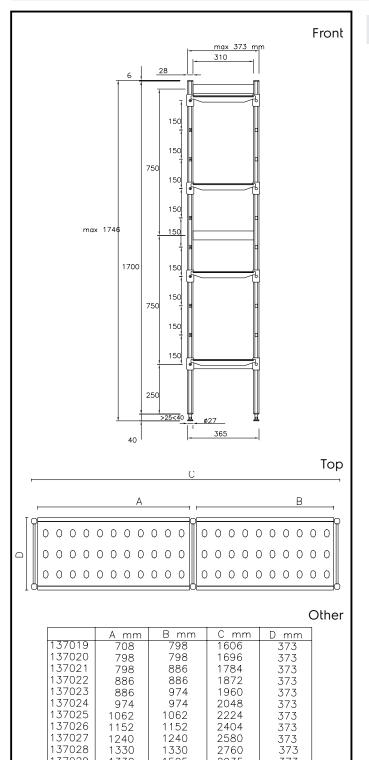

## Stainless Steel Preparation 373x2224 mm Aluminum Linear Units

137029

1330

1505

2935

373

### Key Information:

| External dimensions, Width:  |         |
|------------------------------|---------|
| 137025 (ALS2224)             | 2224 mm |
| External dimensions, Depth:  | 373 mm  |
| External dimensions, Height: | 1700 mm |
| Max loading weight:          | 760 kg  |
| Net weight:                  | 37 kg   |
| Uprights                     | 3       |