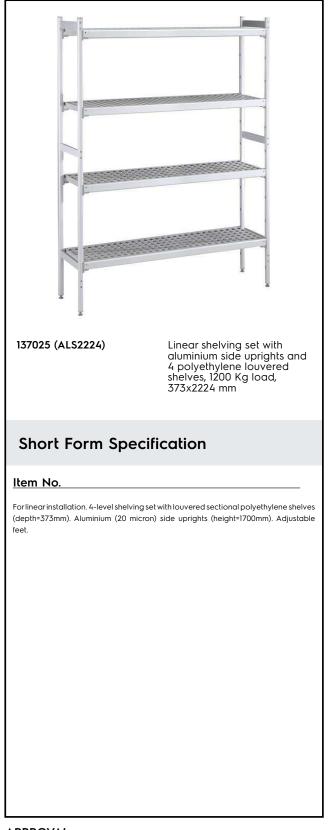

# Electrolux PROFESSIONAL

Stainless Steel Preparation 373x2224 mm Aluminum Linear Units

| ITEM #  |  |  |
|---------|--|--|
| MODEL # |  |  |
| NAME #  |  |  |
| SIS #   |  |  |
| AIA #   |  |  |

### **Main Features**

• Complete shelving system allows rapid and easy fixing of the shelves to the uprights.

### Construction

- Uprights and shelf frames constructed entirely in anodized aluminium (20 micron).
- Shelves made by section of polyethylene tablets.
- Sectional polyethylene shelves are dishwasher safe.
- 8 tiers.

### Key Information:

| External dimensions, Width:  |         |
|------------------------------|---------|
| 137025 (ALS2224)             | 2224 mm |
| External dimensions, Depth:  | 373 mm  |
| External dimensions, Height: | 1700 mm |
| Max loading weight:          | 760 kg  |
| Net weight:                  | 37 kg   |
| Uprights                     | 3       |